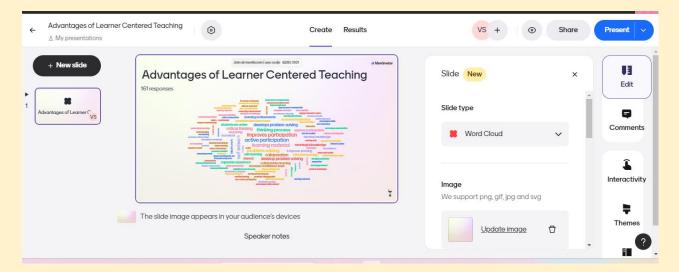

## MENTIMETER FOR BRAINSTORMING ON THE TOPIC 'ADVANTAGES OF LEARNER CENTERED TEACHING'

WHATSAPP GROUP CHATS FOR ORGANIZING FLIPPED CLASSROOM SESSIONS