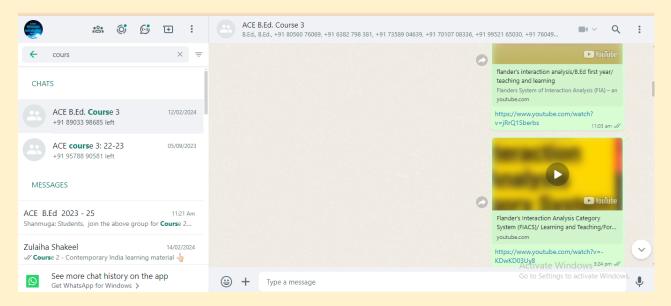

## MENTIMETER FOR BRAINSTORMING ON THE TOPIC 'ADVANTAGES OF LEARNER CENTERED TEACHING'

WHATSAPP GROUP CHATS FOR ORGANIZING FLIPPED CLASSROOM SESSIONS